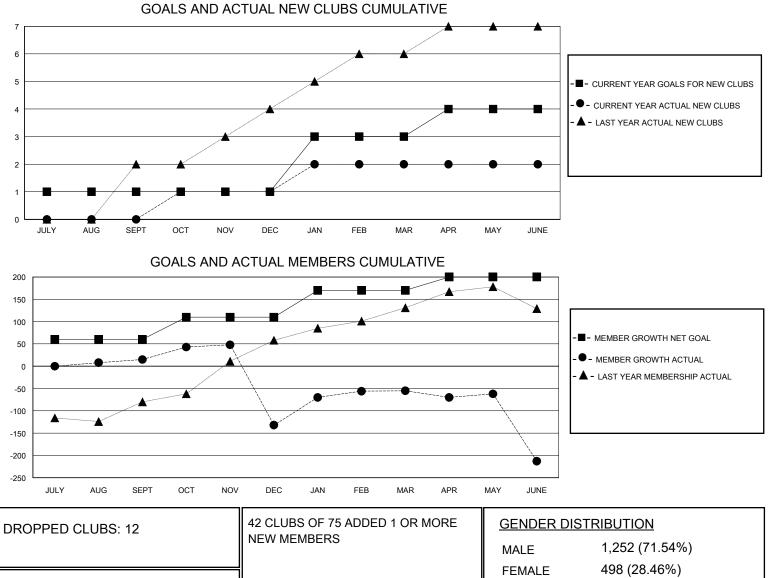

## District 306 A1

Results as of: 6/30/2024

| GMT:                                                        |                  |                  | GMT CA           |                                                             |                        |                         |                                                    |
|-------------------------------------------------------------|------------------|------------------|------------------|-------------------------------------------------------------|------------------------|-------------------------|----------------------------------------------------|
|                                                             | Club             | S                |                  | Members                                                     |                        |                         |                                                    |
| RESULTS FOR 2023-2024                                       |                  |                  |                  | RESULTS FOR 2023-2024                                       |                        |                         |                                                    |
| QUARTER                                                     | NEW CLUB GOAL    | NEW CLUBS        | DROPPED CLUBS    | QUARTER                                                     | BER GROWTH NET<br>GOAL | MEMBER GROWTH<br>ACTUAL | DROPPED<br>MEMBERS ACTUAL<br>(including transfers) |
| JULY/AUG/SEPT<br>OCT/NOV/DEC<br>JAN/FEB/MAR<br>APR/MAY/JUNE | 1<br>0<br>2<br>1 | 0<br>1<br>1<br>0 | 0<br>6<br>1<br>5 | JULY/AUG/SEPT<br>OCT/NOV/DEC<br>JAN/FEB/MAR<br>APR/MAY/JUNE | 60<br>50<br>60<br>30   | 66<br>61<br>157<br>31   | 42<br>204<br>40<br>180                             |

| DROPPED MEMBERS |     |                           | FEMALE 498 (28.46%)        |      |
|-----------------|-----|---------------------------|----------------------------|------|
| DECEASED        | 14  | CLICK HERE FOR CUMULATIVE | TOTAL FAMILY UNIT MEMBERS  | 823  |
| CLUB CANCELLED  | 202 | MEMBERSHIP DATA           |                            | 40.4 |
| OTHER           | 250 |                           | FAMILY MEMBERS PAYING HALF | 491  |
| TOTAL           | 466 |                           |                            |      |